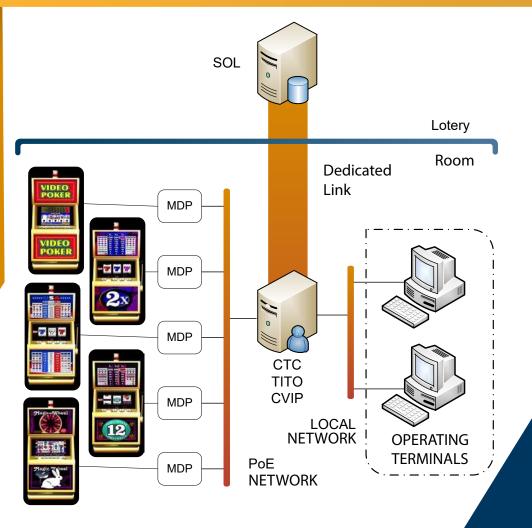

## Vento System Sol and TI.TO Modules

The SOL module is a multi-company management system and on-line control for a gaming machines that allows electronic information to be obtained through a standard communication protocol or mechanical counters from those that do not.

The data is processed and stored by a central server that communicates by links with the local servers of each room. The information can be accessed through the Internet, after user identification through a well-defined access policy.

## The TiTo module provides the following features:

- Elimination of tokens, treasure and personnel.
- Elimination of manual and completed payments, along with your vouchers.
- Control over losses prevents ant theft.
- Increase in collection due to the machine.
- Simplicity in authorship, you should only have a bills and ticket counter. Online collection all the time.